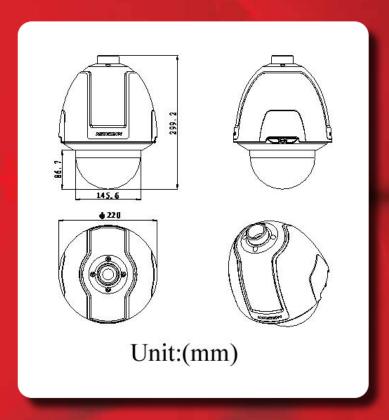

## Dimension:

| Pan and Tilt  | Freeze Frame                                      | Support                                                                                                                                |
|---------------|---------------------------------------------------|----------------------------------------------------------------------------------------------------------------------------------------|
|               | Password Protection                               | Support                                                                                                                                |
|               | Zone Scanning/Display                             | Support                                                                                                                                |
|               | Camera Title                                      | Support                                                                                                                                |
|               | Compass                                           | Support , the north can be set                                                                                                         |
|               | Scheduled Task                                    | Preset / Patrol / Pattern / Pan scan / Tilt scan / Random scan /<br>Frame scan / Panorama scan                                         |
|               | RS-485 Connection failure diagnosis               | Support                                                                                                                                |
|               | Manchester code and connection failures diagnosis | Support                                                                                                                                |
| Alarm         | Alarm Input                                       | 7 inputs, priority configurable                                                                                                        |
|               | Alarm Output                                      | 2 relay outputs, alarm response actions option                                                                                         |
|               | Alarm Action                                      | Preset / Patrol / Pattern / Pan scan / Tilt scan / Random scan /                                                                       |
|               |                                                   | Frame scan / Panorama scan / Relay output                                                                                              |
| Input/ Output | Monitor Output                                    | 1.0V[p-p] / 75Ω, NTSC (or PAL) composite, BNC                                                                                          |
|               | Audio Input                                       | -                                                                                                                                      |
|               | Audio Output                                      | -                                                                                                                                      |
| General       | Menu Language                                     | English, Chinese                                                                                                                       |
|               | RS-485 Protocols                                  | AVI-VISION, Pelco-P, Pelco-D (addible), self-adaptive                                                                                  |
|               | Power Supply                                      | 24VAC (12V DC option)                                                                                                                  |
|               | Power Consumption                                 | 15W max(30W max with heater, outdoor dome)                                                                                             |
|               | Working Temperature /                             | -30°~65°(outdoor) / -10°~50°(indoor )                                                                                                  |
|               | Humidity                                          | 90% or less                                                                                                                            |
|               | Protection level                                  | IP66 standard (outdoor dome)<br>TVS 3000V lightning protection, surge protection and voltage<br>transient protection                   |
|               | Mounting                                          | Various mounting modes option                                                                                                          |
|               | Dimension                                         | Ø220(mm)×299.2(mm)                                                                                                                     |
|               | Weight (approx.)                                  | 5kg                                                                                                                                    |
|               | Mount Option                                      | Wall Mount:DS-1611ZJ(White);Corner Mount:DS-1632ZJ(White);<br>Indoor pendant mount:DS-1651ZJ(White);Ceiling Mount:DS-<br>1642ZJ(White) |