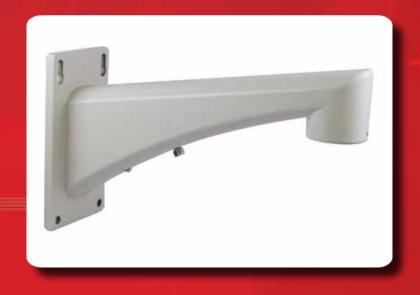

# Accessories:

| Pan and Tilt  | Freeze Frame                                      | Support                                                                                                                                |
|---------------|---------------------------------------------------|----------------------------------------------------------------------------------------------------------------------------------------|
|               | Password Protection                               | Support                                                                                                                                |
|               | Zone Scanning/Display                             | Support                                                                                                                                |
|               | Camera Title                                      | Support                                                                                                                                |
|               | Compass                                           | Support , the north can be set                                                                                                         |
|               | Scheduled Task                                    | Preset / Patrol / Pattern / Pan scan / Tilt scan / Random scan /<br>Frame scan / Panorama scan                                         |
|               | RS-485 Connection failure diagnosis               | Support                                                                                                                                |
|               | Manchester code and connection failures diagnosis | Support                                                                                                                                |
| Alarm         | Alarm Input                                       | 7 inputs, priority configurable                                                                                                        |
|               | Alarm Output                                      | 2 relay outputs, alarm response actions option                                                                                         |
|               | Alarm Action                                      | Preset / Patrol / Pattern / Pan scan / Tilt scan / Random scan /                                                                       |
|               |                                                   | Frame scan / Panorama scan / Relay output                                                                                              |
| Input/ Output | Monitor Output                                    | 1.0V[p-p] / 75Ω, NTSC (or PAL) composite, BNC                                                                                          |
|               | Audio Input                                       | -                                                                                                                                      |
|               | Audio Output                                      | -                                                                                                                                      |
| General       | Menu Language                                     | English, Chinese                                                                                                                       |
|               | RS-485 Protocols                                  | AVI-VISION, Pelco-P, Pelco-D (addible), self-adaptive                                                                                  |
|               | Power Supply                                      | 24VAC (12V DC option)                                                                                                                  |
|               | Power Consumption                                 | 15W max(30W max with heater, outdoor dome)                                                                                             |
|               | Working Temperature /                             | -30°~65°(outdoor) / -10°~50°(indoor )                                                                                                  |
|               | Humidity                                          | 90% or less                                                                                                                            |
|               | Protection level                                  | IP66 standard (outdoor dome)<br>TVS 3000V lightning protection, surge protection and voltage<br>transient protection                   |
|               | Mounting                                          | Various mounting modes option                                                                                                          |
|               | Dimension                                         | Ø220(mm)×299.2(mm)                                                                                                                     |
|               | Weight (approx.)                                  | 5kg                                                                                                                                    |
|               | Mount Option                                      | Wall Mount:DS-1611ZJ(White);Corner Mount:DS-1632ZJ(White);<br>Indoor pendant mount:DS-1651ZJ(White);Ceiling Mount:DS-<br>1642ZJ(White) |