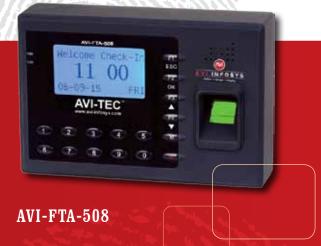

# AVI-TEC™ TIME ATTENDANCE Fingerprint & RFID

AVI-FTA-508

Features:

- Supports both Fingerprint & RFID (Smartcards) for attendance recording purposes
- Records up to 50000 transaction records
- User Capacity 1500 identities
- Free SDK Available for Software Customization
- Supports multiple companies of one organization at a single location.
- Supports one company at multiple locations.
- Supports multiple input units installed for one company.
- Company Rules, Time Management Parameters can be easily customized on the device
- Easy to manage Employees, Departments and Multiple Shifts
- Supports leave management
- Flexibility of Reports generated by the Software - Daily Attendance Statistics Report, Attendance General Report, Staff On- Duty/Off Duty Report Department Attendance Report, etc.
- Data available in excel/html/ASCII format for further calculation
- Seamless integration with various Accounting and Payroll Packages

AVI-FTA-508 is a compact and efficient stand-alone device for fingerprint and RFID smart card based time management for offices. Easy installation and flexibility of report generation makes this system an ideal office automation tool for time management purposes. The advanced fingerprint recognition system enables quick and accurate identity matching and can record upto 50000 transaction records. The major advantage of the device is the facility of fingerprint, proximity cards & Passwords all rolled into one, with a flexibility to use any one or a combination for T&A. Supported with a robust & popular POE design and fortified with high speed template recognition upto 3000 fingerprint templates/second AVI-FTA-508 has a beautiful design case to match the aesthetic beauty of your work place.